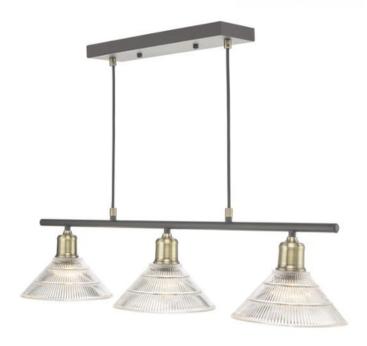

## DAR LIGHTING GROUP LAMPA SUSPENDATA BOYD 3 LIGHT BAR ANTIQUE BRASS WITH GLASS SHADE

The Boyd 3 light bar pendant with prismatic shades and antique brass details. Is a great looking soft industrial bar pendant light. The prismatic shade offers an industrial style reminiscent of old factory lighting. The 3 light bar format lends its self to hanging over a long table or breakfast bar. Featuring 1m of black braided cable that can be shortened on installation. The Boyd 3 light bar pendant is suitable for sloped ceilings. Bar pendants give the extremely popular look of having 3 single pendants but require less wiring, why not look at the rest of our Bar Pendants for the entire range. The Boyd 3 light bar pendant looks great with our vintage E27 (ES) LED filament Edison lamps, take a look at our LED Lamps for the full range.Measurements D20 x H min34 - max124 x W78cm Fixing Plate Dimensions D10 x H2.5 x W35cm Finish Antique Brass,Ribbed Glass Material Glass, Metal Cable Material Braided Black Nett Weight (kg) 3 kg Pret: 1.314,57 LEI (TVA inclus)