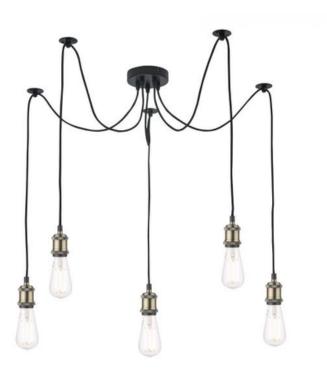

## DAR LIGHTING GROUP LAMPA SUSPENDATA WACO 5 LIGHT PENDANT ANTIQUE BRASS MATT BLACK

The Waco 5 light pendant suspension features a solid die cast lamp holder in antique brass with a knurled shade ring. With pre-attached metal ceiling hooks on each 1.5m cable the fitting can be adjusted to suit the room or furniture, you can now move the light away from the electric point and have multiple lights on a huge spread without the expense of extra wiring. At the same time the fitting gives a unique industrial look.Measurements H min160 - max75 x O150cm

Fixing Plate Dimensions H2.5 x O12cm Finish Antique Brass,Matt Black Material Metal Cable Material Braided Black

Nett Weight (kg) 1 kg

Pret: 916,25 LEI (TVA inclus)

Detalii online: https://www.materialeelectrice.ro/lampa-suspendata-waco-5-light-pendant-antique-brass-matt-black-301860