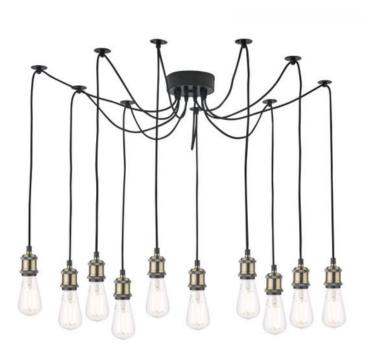

## DAR LIGHTING GROUP LAMPA SUSPENDATA WACO 10 LIGHT PENDANT ANTIQUE BRASS MATT BLACK

The Waco 10 light pendant suspension features a solid die cast lamp holder in antique brass with a knurled shade ring. With pre-attached metal ceiling hooks on each 2m cable the fitting can be adjusted to suit the room or furniture, you can now move the light away from the electric point and have multiple lights on a huge spread without the expense of extra wiring. At the same time the fitting gives a unique industrial look. The Waco 10 light pendant suspension looks great bare using one of our vintage LED lamps, take a look at our LED Lamps for the full range. But with the E27 (ES) sized shade ring it can take any of our Easy Fit Pendants looking great with glass or fabric shades. Measurements H100 x O200cm

Fixing Plate Dimensions H4.5 x O15cm

Finish Antique Brass, Matt Black

Material Metal

Cable Material Braided Black

Nett Weight (kg) 2.5 kg

Pret: 1.859,02 LEI (TVA inclus)

Detalii online: https://www.materialeelectrice.ro/lampa-suspendata-waco-10-light-pendant-antique-brass-matt-black-301857