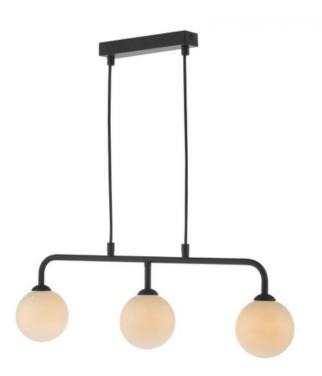

## DAR LIGHTING GROUP LAMPA SUSPENDATA FEYA 3 LIGHT BAR PENDANT MATT BLACK OPAL GLASS

The FEYA bar pendant in matt black and opal glass, brings a modern elegant style to your living space. The simple graphical design with large radiuses works well against bold colours or monotone interior design schemes. We find the Feya bar pendant light works great in a kitchen over a breakfast bar or dining table. With 1m of black cable ,which can be shortened on installation, the Feya bar pendant can suit both high or low ceilings and the flexible cable makes it equally suited for sloped ceilings. The Feya bar pendant takes a G9 lamp, we'd always recommend using one of our highly efficient LED lamps available in a warm 3000k temperature or a crisp cool white 4000k, take a look at our LED Lamps for the full range. Measurements D10 x H min33 - max123 x W60cm

Fixing Plate Dimensions D4 x H2.5 x W20cm Finish Matt Black,Opal Glass Material Glass, Metal Cable Material Black Nett Weight (kg) 1 kg

Pret: 872,48 LEI (TVA inclus)

Detalii online: https://www.materialeelectrice.ro/lampa-suspendata-feya-3-light-bar-pendant-matt-black-opal-glass-301856