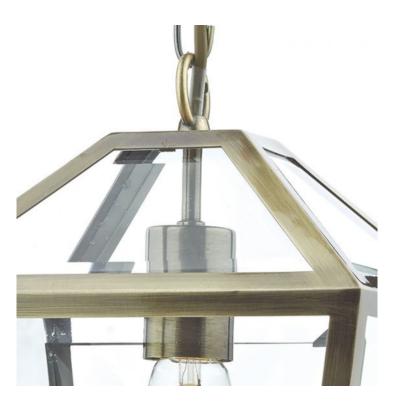

## DAR LIGHTING GROUP LAMPA SUSPENDATA CHURCHILL 1 LIGHT PENDANT ANTIQUE BRASS

The angular aesthetic of the Churchill single light lantern brings a modern look for hallways and entrance halls. Simply styled, but nonetheless luxurious, this pendant light features bevelled panes of clear glass in a four-sided, lidded cage structure, finished in warm antique brass. Includes matching square ceiling rose and hanging chain, plus a discreet clear cable. Height is adjustable at the point of installation (40–140cm).Measurements D23 x H min40 - max140 x W23cm Fixing Plate Dimensions D10 x H2 x W10cm Finish Antique Brass,Glass Material Glass, Metal Cable Material Clear Nett Weight (kg) 3.5 kg Pret: 1.726,15 LEI (TVA inclus)