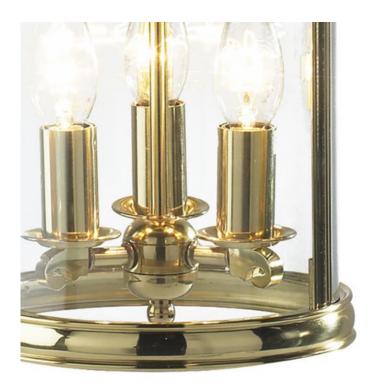

## DAR LIGHTING GROUP LAMPA SUSPENDATA LAMBETH 3 LIGHT LANTERN DUAL MOUNT POLISHED BRASS

Perfect for period properties, the LAMBETH 3lt Lantern has a cast polished brass frame and clear, curved-glass panels. With additional chain and a dual mount option to make this fitting Semi Flush, this pendant is fully height adjustable at point of installation. Measurements H min40 - max85 x O20cm