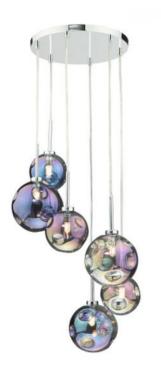

## DAR LIGHTING GROUP LAMPA SUSPENDATA MIRA 6 LIGHT CLUSTER PENDANT POLISHED CHROME IRIDISED GLASS

The Mira 6 light cluster pendant features 6 blown glass shades finished with a highly iridised coating creating a rainbow oil effect. Complemented with chrome metal work and ceiling plate and suspended with clear cable. The Mira cluster pendant is adjustable on installation with the help of a qualified electrician. It's perfect for use as a stairwell cluster or as a feature over a dining table.Measurements H110 x O30cm Fixing Plate Dimensions H2.5 x O30cm Finish Polished Chrome,Iridised Glass Material Glass, Metal Cable Material Clear Nett Weight (kg) 2 kg Pret: 2.642,40 LEI (TVA inclus)