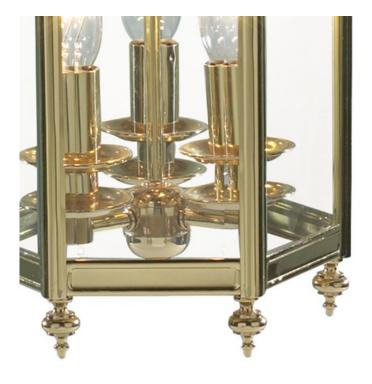

## DAR LIGHTING GROUP LAMPA SUSPENDATA MOORGATE HEXAGONAL HALL LANTERN DUAL MOUNT POLISHED BRASS

The traditionally styled MOORGATE 3lt Lantern, makes a fantastic first impression. The MOORGATE boasts a row of 3 lamps set within a clear glass panelled, cast polished brass frame. With additional chain and a dual mount option to make this fitting Semi Flush, this pendant is fully height adjustable at point of installation. Measurements H min60 - max97 x O23cm Base Measurements H13 x O12cm Fixing Plate Dimensions H12 x O12cm Finish Polished Brass, Glass Material Glass, Metal Cable Material Gold Nett Weight (kg) 3 kg Pret: 2.868,14 LEI (TVA inclus)