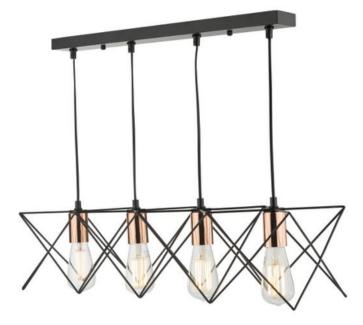

## DAR LIGHTING GROUP LAMPA SUSPENDATA MIDI 4 LIGHT BAR PENDANT BLACK <u>& COPPER DETAIL</u>

The geometric Midi 4 light over-table bar pendant features a compact square wirework, powder-coated in matt black forming a cage for showing off 4 bright, polished copper lamp holders. This neat bar pendant light brings a touch of the industrial look yet remains fresh and contemporary in its Scandi styling. Perfect for displaying decorative bulbs, with the open metalwork frames this fitting adds ambience to vintage and modern interiors alike. Hung from a black cable which is height adjustable on installation to a minimum height of 28cm for low ceilings (max 128cm).Measurements D19 x H min28 - max128 x W73cm Fixing Plate Dimensions D6.5 x H2.5 x W63cm Finish Matt Black,Polished Copper Material Metal Cable Material Black Nett Weight (kg) 2 kg Pret: 1.314,57 LEI (TVA inclus)