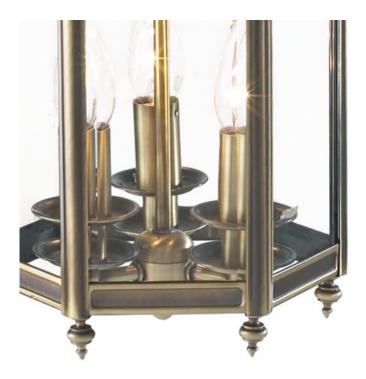

## DAR LIGHTING GROUP LAMPA SUSPENDATA MOORGATE HEXAGONAL HALL LANTERN DUAL MOUNT ANTIQUE BRASS

The traditionally styled MOORGATE 3lt Lantern, makes a fantastic first impression. The MOORGATE boasts a row of 3 lamps set within a clear glass panelled, cast antique brass frame. With additional chain and a dual mount option to make this fitting Semi Flush, this pendant is fully height adjustable at point of installation. Measurements H min60 - max97 x O23cm