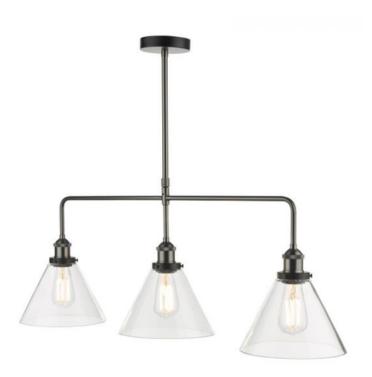

## DAR LIGHTING GROUP LAMPA SUSPENDATA RAY 3 LIGHT BAR PENDANT ANTIQUE NICKEL CLEAR GLASS

The Ray triple light pendant offers up the industrial style, combining antique nickel metalwork with matt black detail and a conical clear glass shade that can showcase decorative light bulbs; the Ray looks great when teamed with vintage bulbs as pictured. Equally at home in a vintage or modern setting, especially over a kitchen island or dining table. Includes glass shades and matching ceiling rose. Height adjustable on installation to a minimum height of 70cm (max 94cm). Measurements D23 x H min70 - max94 x W96cm Fixing Plate Dimensions H2.5 x O12cm