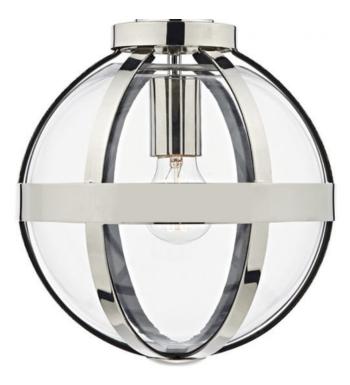

## DAR LIGHTING GROUP LAMPA SUSPENDATA HEATH 1 LIGHT PENDANT POLISHED NICKEL

The HEATH pendant has clean lines, a polished nickle finish and clear glass panels. At 30cm diameter it is a well sized lantern that comes with 1 meter of chain to allow for height adjustment on installation.Measurements H min45 - max145 x O30cm Shade Measurements H24 x O26cm Fixing Plate Dimensions H2 x O10cm Finish Polished Nickel,Glass Material Glass, Metal Cable Material Clear Nett Weight (kg) 3 kg Pret: 2.522,96 LEI (TVA inclus)