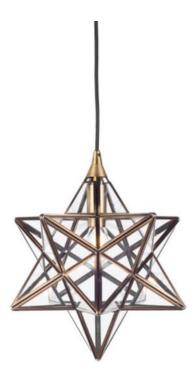

## DAR LIGHTING GROUP LAMPA SUSPENDATA ILARIO SMALL STAR PENDANT ANTIQUE BRASS GLASS

The small Ilario glass panelled star pendant features an antique brass finish. This charming design is full of character and ideal for adding character to your room. Features a hinged point to make changing the bulb easy and straight-forward. Supplied with 80cm of cable that's height adjustable at point of installation. Measurements H min36 - max115 x O30cm

Fixing Plate Dimensions H2 x O10cm

Finish Antique Brass, Glass

Material Glass, Metal

Cable Material Braided Black

Nett Weight (kg) 2 kg

Pret: 1.991,77 LEI (TVA inclus)

Detalii online: https://www.materialeelectrice.ro/lampa-suspendata-ilario-small-star-pendant-antique-brass-glass-301822