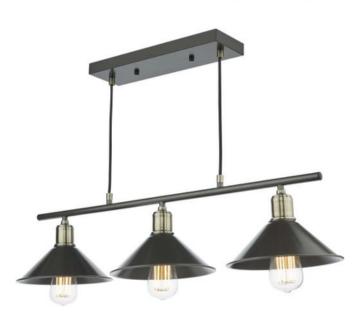

## DAR LIGHTING GROUP LAMPA SUSPENDATA JALEN 3 LIGHT BAR PENDANT GRAPHITE ANTIQUE BRASS

The Jalen 3 light bar pendant with graphite shades and antique brass details. Is a great looking industrial bar pendant light. The Jalen bar pendant offers an industrial style reminiscent of old factory lighting. The 3 light bar format lends its self to hanging over a long table or breakfast bar. Featuring 1m of black braided cable that can be shortened on installation. The Jalen 3 light bar pendant is suitable for sloped ceilings. Bar pendants give the extremely popular look of having 3 single pendants but require less wiring, why not look at the rest of our Bar Pendants for the entire range. The Jalen 3 light bar pendant looks great with our vintage E27 (ES) LED filament Edison lamps, take a look at our LED Lamps for the full range.Measurements D22 x H min34 - max124 x W78cm Shade Measurements H8.5 x O22cm Fixing Plate Dimensions D10 x H2.5 x W35cm Finish Matt Grey,Antique Brass Material Metal Cable Material Braided Black