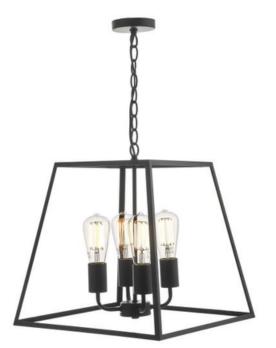

## DAR LIGHTING GROUP LAMPA SUSPENDATA ACADEMY 4 LIGHT LANTERN BLACK

The Academy 4lt Lantern is an elegantly tapered square lantern-style pendant in a matt black finish (no glass). Including a mirrored plate in the top to create a floating illusion, this fitting would add a unique touch to any contemporary decor. Perfectly suited for grand hallways, contemporary kitchens or minimalist bedrooms.Measurements D40 x H min50 - max140 x W40cm Fixing Plate Dimensions H2 x O10cm Finish Matt Black Material Metal Cable Material Black Nett Weight (kg) 2.5 kg Pret: 2.589,25 LEI (TVA inclus)