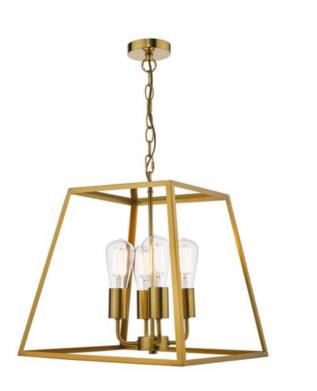

## DAR LIGHTING GROUP LAMPA SUSPENDATA ACADEMY 4 LIGHT LANTERN NATURAL BRASS

The Academy 4lt Lantern is an elegantly tapered square lantern-style pendant in a natural brass finish (no glass). Including a mirrored plate in the top to create a floating illusion, this fitting would add a unique touch to any contemporary decor. Perfectly suited for grand hallways, contemporary kitchens or minimalist bedrooms. Measurements D40 x H min50 - max140 x W40cm

Shade Measurements D40 x H37 x W40cm

Fixing Plate Dimensions H2 x O10cm

Finish Natural Solid Brass

Material Metal

Cable Material Gold

Nett Weight (kg) 2.5 kg

Pret: 2.854,82 LEI (TVA inclus)

Detalii online: https://www.materialeelectrice.ro/lampa-suspendata-academy-4-light-lantern-natural-brass-301802