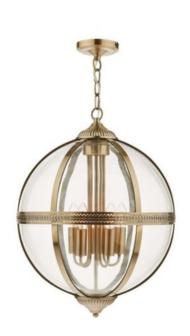

## DAR LIGHTING GROUP LAMPA SUSPENDATA VANESSA 5 LIGHT LANTERN ANTIQUE BRASS GLASS

The Vanessa 5 light Lantern VAN0575 in a antique brass finish is decorative pendant featuring a spectacular orb glass shade with intricate metal detailing. This fitting is height adjustable. An eye-catching fitting that would look fabulous in any living space.Measurements H min65 - max210 x O42cm Fixing Plate Dimensions H5 x O11.5cm Finish Antique Brass,Glass Material Glass, Metal Cable Material Clear Nett Weight (kg) 7.5 kg Pret: 5.311,32 LEI (TVA inclus)