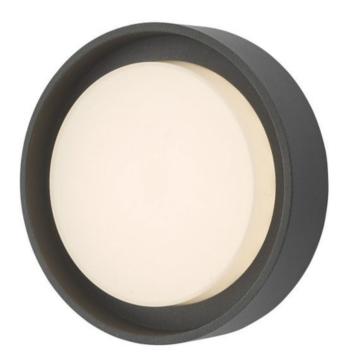

## DAR LIGHTING GROUP LAMPA SUSPENDATA PENTRU EXTERIOR RALPH SMALL OUTDOOR WALL LIGHT ANTHRACITE IP65 LED

The Ralph Round Flush Small Anthracite IP65 LED RAL5239 is a modern bulkhead light with a diecast body and a polycarbonate diffuser. This product can be mounted as a ceiling or wall light and has an IP65 rating resistant to moisture or dust making it ideal for outdoor use. Measurements H6.5 x O16cm