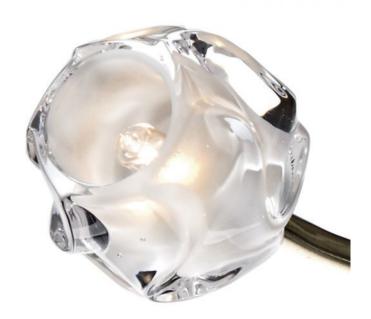

## DAR LIGHTING GROUP LAMPA TAVAN SEATTLE 3 LIGHT SEMI FLUSH ANTIQUE BRASS

The Seattle statement ceiling light references the path of comets through the night sky. With 3 pressed glass shades in clear sculptured glass with frosted inner detail, this semi flush ceiling light has four horizontal double-ended curved arms at slightly different heights attached mid-point to a wide cylindrical central stem. The frame is finished in a warm antique brass. It has a low profile, so is suitable for low ceiling

heights.Measurements H13 x O42cm Fixing Plate Dimensions H2 x O10cm Finish Antique Brass,Moulded Glass Material Glass, Metal Nett Weight (kg) 1.5 kg

Pret: 1.221,71 LEI (TVA inclus)

Detalii online: https://www.materialeelectrice.ro/lampa-tavan-seattle-3-light-semi-flush-antique-brass-301649