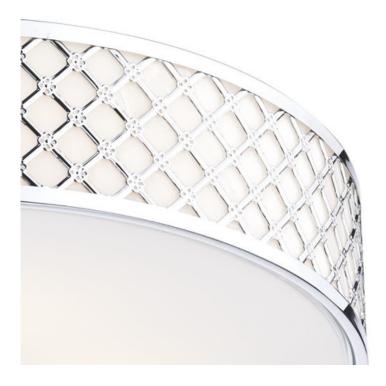

## DAR LIGHTING GROUP LAMPA TAVAN CIVIC SMALL 2 LIGHT FLUSH POLISHED CHROME FROSTED GLASS

The timeless Civic double-light flush fitting features polished chrome fretwork on the outer frame, laid over a frosted glass inner, and is finished with an opaque glass diffuser to soften the light. Glass diffuser included. It has a low profile, so is suitable for low ceiling heights. Measurements H14 x O31cm