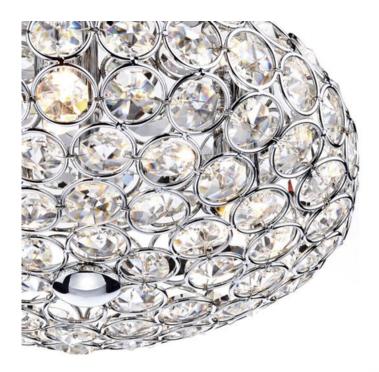

## DAR LIGHTING GROUP LAMPA TAVAN FROST 3 LIGHT FLUSH CRYSTAL POLISHED CHROME

With a contemporary polished chrome frame and crystal glass decoration, the Frost range of products is perfect for modern homes. The FROST 3lt Flush fitting is perfect for lower ceiling heights and is particularly good for hallways where a pendant may get in the way. Matching products are available; type FROST in the search box at the top of the screen to view the whole range. Measurements H15 x O25cm