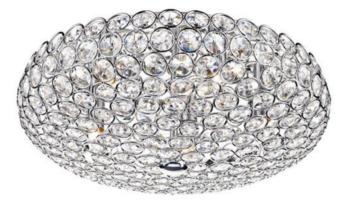

## DAR LIGHTING GROUP LAMPA TAVAN FROST 5 LIGHT FLUSH CRYSTAL POLISHED CHROME

With a contemporary polished chrome frame and crystal glass decoration, the Frost range of products is perfect for modern homes. The FROST 5lt Flush fitting is perfect for lower ceiling heights and is particularly good for hallways where a pendant may get in the way. Matching products are available; type FROST in the search box at the top of the screen to view the whole range.Measurements H14 x O39cm Fixing Plate Dimensions H3 x O25cm Finish Crystal,Polished Chrome Material Crystal, Metal Pret: 2.854,82 LEI (TVA inclus)