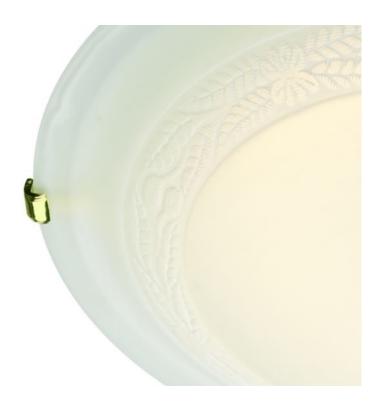

## DAR LIGHTING GROUP LAMPA TAVAN DAMASK 30CM DIAM FLUSH(GLASS WHITE)

The DAMASK 1lt 30cm Flush features a white alabaster glass shade with delicate leaf and flower self-coloured border. The fitting is finished with polished brass trim. Matching products are available; type DAMASK in the search box at the top of the screen to view the whole range. Measurements H9.5 x O30cm Fixing Plate Dimensions H2 x O25cm