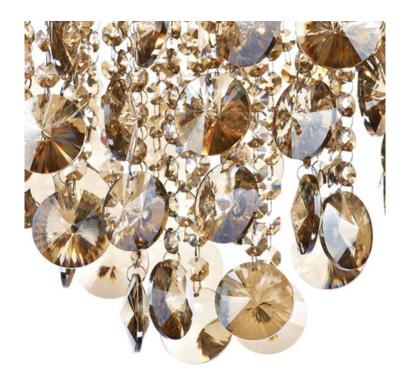

## DAR LIGHTING GROUP LAMPA TAVAN JESTER 5 LIGHT FLUSH GOLD COMPLETE WITH AMBER DROPPERS

JESTER 5lt Flush fitting has a tiered arrangement of amber smoked crystal glass beads and drops and an antique gold finish ceiling plate. Matching products are available; type JESTER in the search box at the top of the screen to view the whole range. Measurements H26 x O44cm

Fixing Plate Dimensions H2.2 x O35cm Finish Amber Crystal, Polished Gold Material Crystal, Metal Nett Weight (kg) 5.5 kg

Pret: 4.315,39 LEI (TVA inclus)

Detalii online: https://www.materialeelectrice.ro/lampa-tavan-jester-5-light-flush-gold-complete-with-amberdroppers-301631