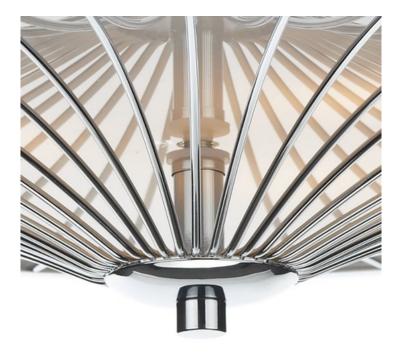

## DAR LIGHTING GROUP LAMPA TAVAN OSLO 3 LIGHT FLUSH POLISHED CHROME/ WHITE

The Oslo 3 light flush fitting is a feminine ceiling light, with an undercarriage of chrome spokes softened by a white glass border wrapped in sheer, faux organza ribbon in ivory, all set within a polished chrome finished, wheel-like frame. Internally, the ribbons rise to form a tent, echoing the spokes beneath. It has a low profile, so is suitable for low ceiling heights.Measurements H17 x O40cm Shade Measurements H8.5 x O40cm Fixing Plate Dimensions H2.5 x O22cm Finish Polished Chrome Material Metal Nett Weight (kg) 3 kg Pret: 1.526,99 LEI (TVA inclus)