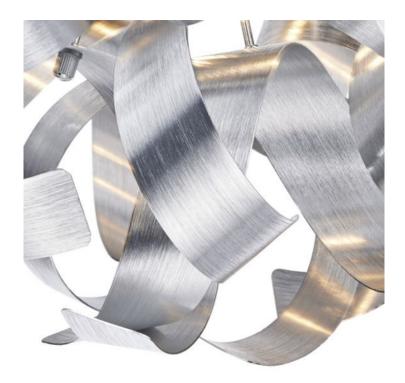

## DAR LIGHTING GROUP LAMPA TAVAN RAWLEY 4 LIGHT FLUSH BRUSHED **ALUMINIUM 40CM**

The RAWLEY 4lt Flush features twirling ribbons of brushed aluminium around a polished chrome frame. This flush fitting would look great in modern hallways or kitchens with lower ceiling heights. Matching products are available; type RAWLEY in the search box at the top of the screen to view the whole range.Measurements H26 x O40cm