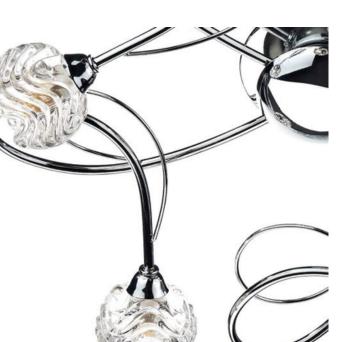

## DAR LIGHTING GROUP LAMPA TAVAN ZELDA 5 LIGHT FLUSH POLISHED CHROME GLASS

Full of ripples and swirls, the Zelda flush ceiling light will enhance any room in your home. With a bright polished chrome finish frame, the Zelda has 5 attractive clear glass shades with a rippled surface held on outwardly curving arms, each with an additional echoing arm attached, giving a scribble effect. This flush ceiling light has a low profile, so is suitable for low ceiling heights.Measurements H15 x O49cm Fixing Plate Dimensions H6.5 x O11.5cm Finish Polished Chrome,Moulded Glass Material Glass, Metal Nett Weight (kg) 2.5 kg Pret: 1.859,02 LEI (TVA inclus)