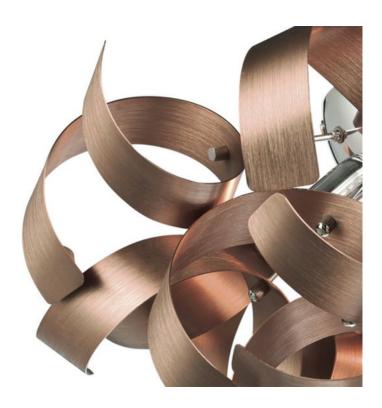

## DAR LIGHTING GROUP LAMPA TAVAN RAWLEY 4 LIGHT FLUSH BRUSHED COPPER 40CM

The RAWLEY 4lt Flush features twirling ribbons of brushed copper around a polished chrome frame. This flush fitting would look great in modern hallways or kitchens with lower ceiling heights. Matching products are available; type RAWLEY in the search box at the top of the screen to view the whole