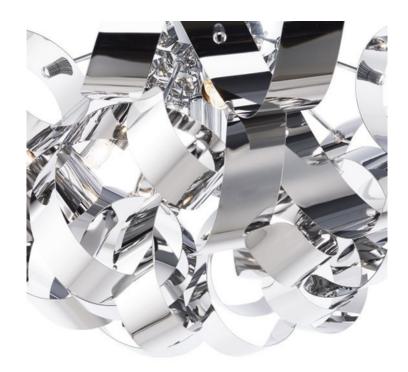

## DAR LIGHTING GROUP LAMPA TAVAN RAWLEY 4 LIGHT FLUSH POLISHED CHROME 40CM

The RAWLEY 4lt Flush features twirling ribbons of polished chrome around a polished chrome frame. This flush fitting would look great in modern spaces with lower ceiling heights. Matching products are available; type RAWLEY in the search box at the top of the screen to view the whole rangeMeasurements H26 x O40cm