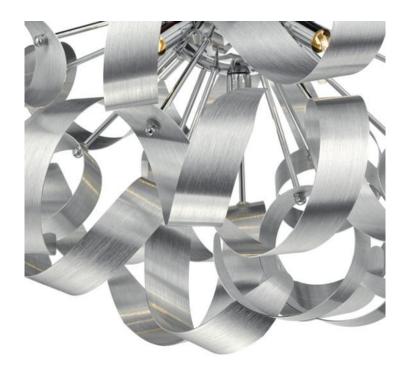

## DAR LIGHTING GROUP LAMPA TAVAN RAWLEY 5 LIGHT FLUSH BRUSHED ALUMINIUM 60CM

The RAWLEY 5 light flush features twirling ribbons of brushed aluminium around a polished chrome frame. At a generous diameter of 60cm this flush will look stunning in modern spaces with lower ceiling heights. Matching products are available; type RAWLEY in the search box at the top of the screen to view the whole rangeMeasurements H32 x O60cm