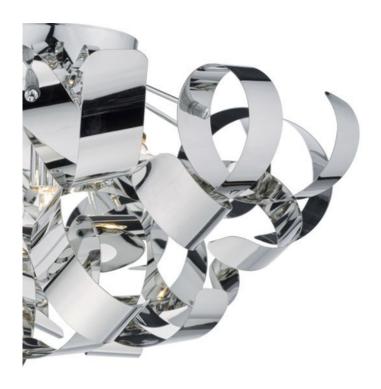

## DAR LIGHTING GROUP LAMPA TAVAN RAWLEY 5 LIGHT FLUSH POLISHED **CHROME 60CM**

The RAWLEY 5 light flush features twirling ribbons of polished chrome around a polished chrome frame. At a generous diameter of 60cm this flush will look stunning in modern spaces with lower ceiling heights. Matching products are available; type RAWLEY in the search box at the top of the screen to view the whole rangeMeasurements H32 x O60cm