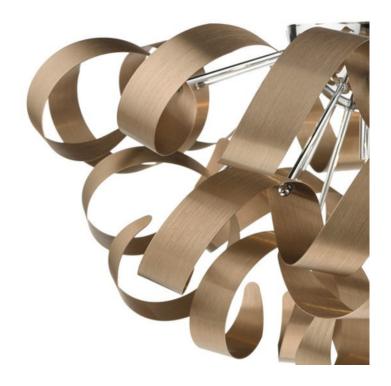

## DAR LIGHTING GROUP LAMPA TAVAN RAWLEY 5 LIGHT FLUSH BRUSHED **COPPER 60CM**

The RAWLEY 5 light flush features twirling ribbons of brushed copper around a polished chrome frame. At a generous diameter of 60cm this flush will look stunning in modern spaces with lower ceiling heights. Matching products are available; type RAWLEY in the search box at the top of the screen to view the whole rangeMeasurements H32 x O60cm