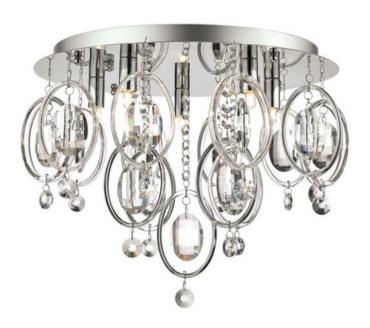

## DAR LIGHTING GROUP LAMPA TAVAN EVANGELINE 5 LIGHT FLUSH POLISHED CHROME & CRYSTAL

The Evangeline is a contemporary glass and crystal flush ceiling light with bags of style. The faceted crystal lozenges hung in the clear glass loops catch the light and the beads add sparkle. A unique design, this 5 light ceiling fitting will bring great style to lower ceilings. It has a low profile, so is suitable for low ceiling heights. Measurements H34 x O40cm

Fixing Plate Dimensions H2.5 x O40cm

Finish Polished Chrome, Crystal

Material Crystal, Metal

Nett Weight (kg) 3 kg

Pret: 2.456,50 LEI (TVA inclus)

Detalii online: https://www.materialeelectrice.ro/lampa-tavan-evangeline-5-light-flush-polished-chrome-crystal-301603