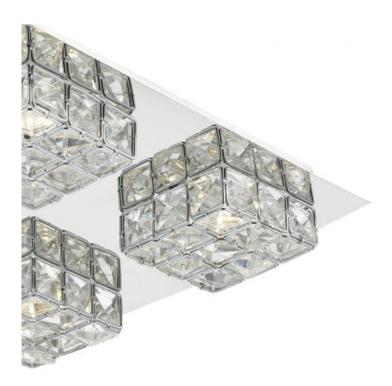

## DAR LIGHTING GROUP LAMPA TAVAN IMOGEN LED FLUSH GLASS FACETED SQUARES POLISHED CHROME FRAME

IMOGEN - using LED technology this slim line compact flush fitting has 4 x 5w LED giving a powerful 1232 lumens of light. With faceted crystal squares set in a smart polished chrome frame this compact flush delivers a great sparkle and adds a touch of modern luxury to any decor with the economy of

LED.Measurements D31 x H6.5 x W31cm

Fixing Plate Dimensions D31 x H3.5 x W31cm

Finish Polished Chrome, Crystal

Material Crystal, Metal

Nett Weight (kg) 2 kg

Pret: 1.991,77 LEI (TVA inclus)

Detalii online: https://www.materialeelectrice.ro/lampa-tavan-imogen-led-flush-glass-faceted-squares-polished-chrome-frame-301602