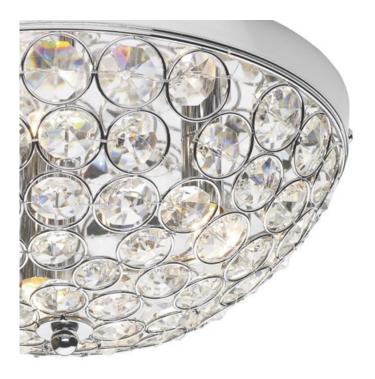

## DAR LIGHTING GROUP LAMPA TAVAN KYRIE 3 LIGHT FLUSH IN POLISHED CHROME & CRYSTAL

KYRIE - contemporary style faceted crystal beads in a polished chrome frame are brought to sparkling life by 3 x G9 lamps. This delicate looking ceiling flush looks equally great with LED energy saving lamps. Measurements H14 x O30cm