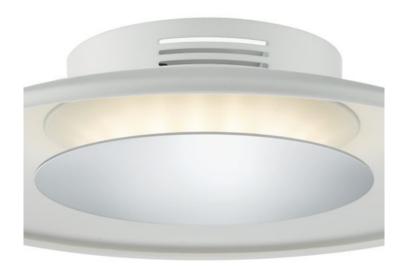

## DAR LIGHTING GROUP LAMPA TAVAN WORCESTER SMALL FLUSH WHITE & POLISHED CHROME LED

WORCESTER - at 30cm diameter this LED flush fitting with ultra sleek styling gives an impressive 713 lumens from its 18 watt LED. In soft matt white with a polished chrome centre disc this design piece brings clean lines and cool style to any modern interior. This can be wall mounted for a great lighting effect. 50cm diameter size available.Measurements H6.5 x O30cm

Fixing Plate Dimensions H3 x O13cm Finish Matt White,Polished Chrome Material Metal

Nett Weight (kg) 1 kg

Pret: 1.314,57 LEI (TVA inclus)

Detalii online: https://www.materialeelectrice.ro/lampa-tavan-worcester-small-flush-white-polished-chrome-led-301600