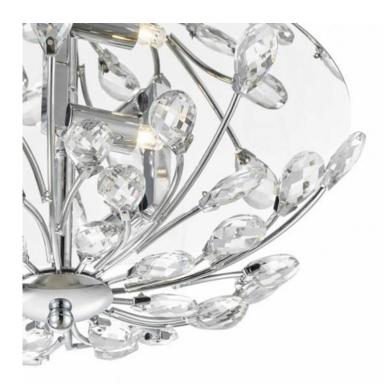

## DAR LIGHTING GROUP LAMPA TAVAN ZAFIR 3 LIGHT FLUSH POLISHED CHROME CRYSTAL

Zafir is a delightful compact flush fitting with almond-shaped crystals like delicate petals on a branching and curved framework together forming a domed flower motif. Set on a mirror polished chrome ceiling plate with three lamp holders, this fitting gives a great light output and beautiful sparkle. It has a low profile, so is suitable for low ceiling heights.Measurements H16 x O33cm Shade Measurements H11 x O34cm Fixing Plate Dimensions H2.5 x O28cm Finish Polished Chrome,Crystal Material Crystal, Metal Nett Weight (kg) 2 kg Pret: 1.321,26 LEI (TVA inclus)