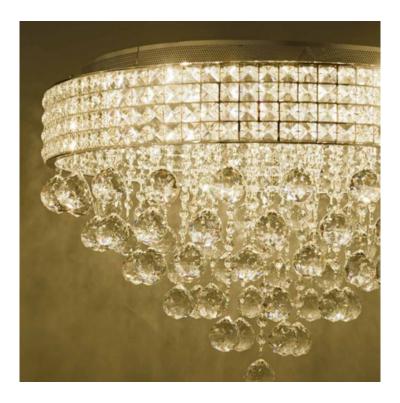

## DAR LIGHTING GROUP LAMPA TAVAN MATRIX 9LT FLUSH POLISHED CHROME & CRYSTAL

The MATRIX 9lt flush features a circular crystal frame with suspended faceted crystal droppers. The high quality crystal gives colourful light refractions in daylight, and comes to life when lit in the evening. Well suited for low ceiling while still offering a dazzling focal point to any room. Measurements H44 x O60cm Fixing Plate Dimensions H3 x O51cm