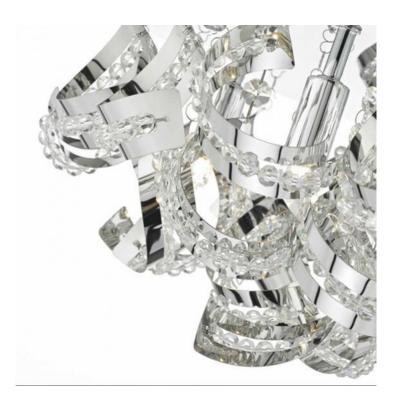

## <u>DAR LIGHTING GROUP LAMPA TAVAN MEZEN 5LT FLUSH POLISHED CHROME &</u> CRYSTAL BEADS

The Mezen five-light flush fitting features a veritable riot of broad, polished chrome ribbons embedded with strips of clear faceted crystal beads. This eye-catching ceiling fitting will cause quite a stir in your home. It has a low profile, so is suitable for low ceiling heights (no lower than 2. 4m); we suggest you check available height before purchase. Measurements H21 x O40cm