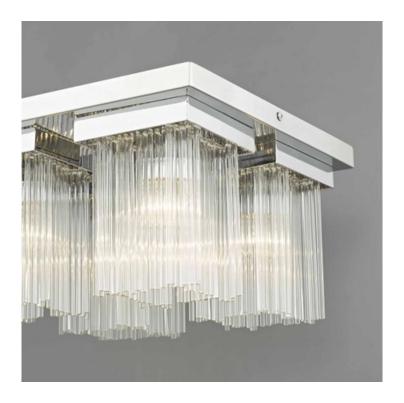

## DAR LIGHTING GROUP LAMPA TAVAN ODETTE 4 LIGHT FLUSH POLISHED CHROME & GLASS RODS

The ODETTE four-light flush ceiling light is finished in polished chrome with clear glass rods arranged in four individual squares to give a modern take on an old Austrian Jugendstil design. Jugendstil refers to the German Art Nouveau movement. Measurements D35 x H21 x W35cm