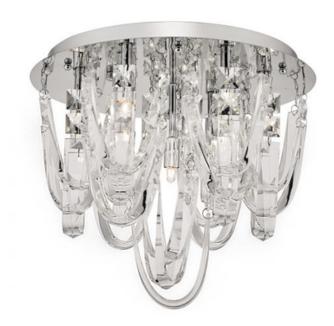

## DAR LIGHTING GROUP LAMPA TAVAN ROXANNE SMALL 7 LIGHT FLUSH POLISHED CHROME CRYSTAL

The breath-taking Roxanne flush ceiling fitting from dar Lighting features large pieces of highly polished crystal suspended in a swag effect around the 7 lights to create a beautiful effect. With a mirror polished chrome ceiling plate, lights and crystals are reflected to produce maximum sparkle and light, creating joy in your home. Bulbs not included; takes 7 x 25W max G9 capsule. Measurements H33 x O41cm

Fixing Plate Dimensions H2.5 x O35cm

Finish Crystal, Polished Chrome

Material Crystal, Metal

Nett Weight (kg) 6 kg

Pret: 3.253,14 LEI (TVA inclus)

Detalii online: https://www.materialeelectrice.ro/lampa-tavan-roxanne-small-7-light-flush-polished-chrome-crystal-301592