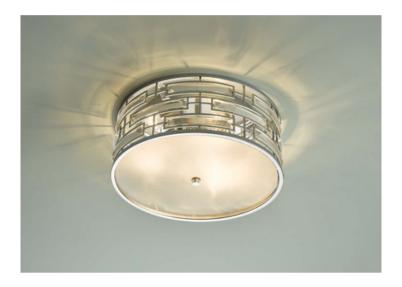

## DAR LIGHTING GROUP LAMPA TAVAN SEVILLE 3 LIGHT FLUSH POLISHED CHROME CRYSTAL WITH DIFFUSER

The SEVILLE is a beautiful flush ceiling light made up of delicately curving crystal lozenges, set in a polished chrome frame. With a distinct mid-century feel, it gives out a beautiful sparkling light that is softly diffused from below by a tempered white opal glass diffuser. Suitable for low ceilings. Measurements H18 x O42cm

Shade Measurements H17 x O42cm Fixing Plate Dimensions H2.5 x O30cm Finish Polished Chrome,Crystal Material Crystal, Metal Cable Material Clear Nett Weight (kg) 4.5 kg

Pret: 3.253,14 LEI (TVA inclus)

Detalii online: https://www.materialeelectrice.ro/lampa-tavan-seville-3-light-flush-polished-chrome-crystal-with-diffuser-301590