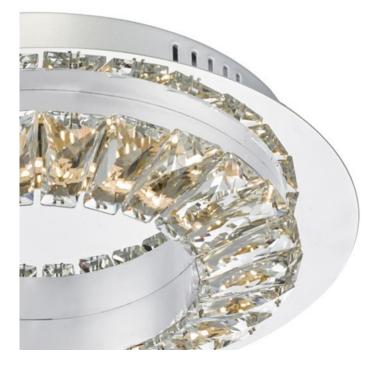

## DAR LIGHTING GROUP LAMPA TAVAN ALTAMURA FLUSH POLISHED CHROME & CRYSTAL LED

A contemporary ring of large, clear faceted crystals lit by energy-efficient LEDs emitting a warm white light, which can be dimmed using a suitable dimmer switch. This simple design from dar Lighting in stainless steel brings out the clarity and beauty of its large crystal pieces. The Altamura flush ceiling light has a low profile, so is suitable for low ceiling heights; we suggest you check available height before purchase. Warm white integrated LED bulb included.Measurements H6 x O30cm Fixing Plate Dimensions H3.5 x O25cm Finish Polished Chrome,Crystal Material Crystal, Metal Nett Weight (kg) 2 kg Pret: 2.323,81 LEI (TVA inclus)