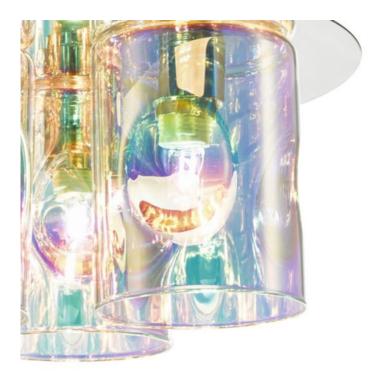

## DAR LIGHTING GROUP LAMPA TAVAN INTER 3 LIGHT FLUSH POL CHROME & IRIDISED GLASS

Capturing a spectrum of colours, the INTER is a flush fitting comprising a trio of highly iridised, cylindrical glass shades mounted on a reflective, mirror polished chrome plate. This eye-catching 3 light ceiling fitting will cause quite a stir in your home. It has a low profile, so is suitable for low ceiling heights.Measurements H12.5 x O23cm Finish Polished Chrome,Iridised Glass Material Glass, Metal