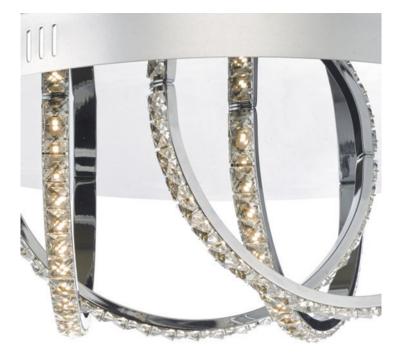

## DAR LIGHTING GROUP LAMPA TAVAN ZANCARA SMALL 4 LIGHT FLUSH POLISHED CHROME AND CRYSTAL LED

A striking and contemporary optical illusion. Playful loops of LED lit crystal are reflected in a polished chrome ceiling plate to create the appearance of suspended hoops. Great for giving a sense of height to a ceiling. Can be dimmed using a suitable dimmer. This flush fitting is available in two sizes. Measurements H16 x O45cm

Fixing Plate Dimensions H4.5 x O40cm Finish Polished Chrome,Crystal Material Crystal, Metal Nett Weight (kg) 2.5 kg Pret: 3.120,44 LEI (TVA inclus)

Detalii online: https://www.materialeelectrice.ro/lampa-tavan-zancara-small-4-light-flush-polished-chrome-and-crystal-led-301586