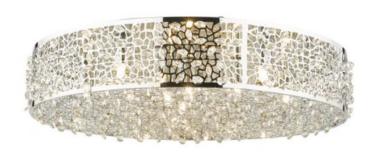

## DAR LIGHTING GROUP LAMPA TAVAN KOTARO 6LT FLUSH POLISHED CHROME & CRYSTAL

Faceted crystal beads sit between sleek, laser cut stainless steel metalwork in a beautiful mosaic-style design with a polished chrome finish. When illuminated, the charming Kotaro flush light creates a wonderful pattern across the surrounding area. Great for making a dramatic impact to your interior. Measurements  $H13 \times O53cm$ 

Shade Measurements H13 x O53cm Fixing Plate Dimensions H2.5 x O40cm Finish Polished Stainless Steel,Crystal Material Crystal, Metal Nett Weight (kg) 3 kg Pret: 4.182,64 LEI (TVA inclus)

Detalii online: https://www.materialeelectrice.ro/lampa-tavan-kotaro-6lt-flush-polished-chrome-crystal-301577