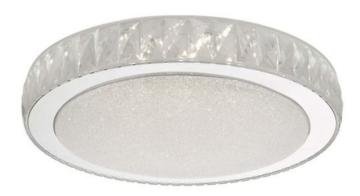

## DAR LIGHTING GROUP LAMPA TAVAN AKELIA FLUSH ACRYLIC & STAINLESS STEEL LARGE LED

The Akelia Flush AKE5008 is a flush fitting with integrated LED. A high quality acrylic that shines like crystal complete with a diffuser containing thousands of sparkling crystal-like pieces finished in polished stainless steel. Perfect for any living space with restricted ceiling height. Measurements H7.5 x O40cm Finish Clear, Mirror Effect