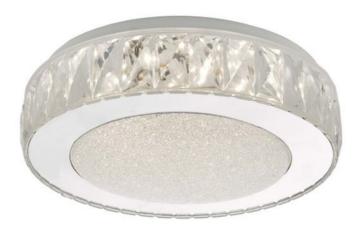

## DAR LIGHTING GROUP LAMPA TAVAN AKELIA FLUSH ACRYLIC & STAINLESS STEEL SMALL LED

The Akelia Flush AKE5208 is a flush fitting with integrated LED. A high quality acrylic that shines like crystal complete with a diffuser containing thousands of sparkling crystal-like pieces finished in polished stainless steel. Perfect for any living space with restricted ceiling height. Measurements H7.5 x O28cm Finish Clear, Mirror Effect