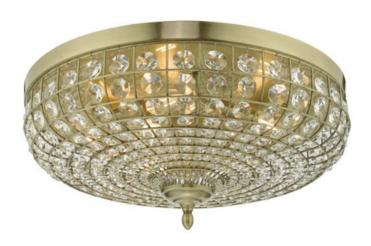

## DAR LIGHTING GROUP LAMPA TAVAN ASMARA 5 LIGHT FLUSH ANTIQUE BRASS CRYSTAL

The Asmara 5lt flush ceiling light in antique brass and crystal. This ceiling light inspired by ancient Moroccan lantern shapes but with stunning faceted crystal on an antique brass background. The Asmara 5lt flush ceiling light is specifically designed for low ceilings, see our collection of Lighting for low ceilings for more inspirational lighting that's suitable for the more modest ceiling heights of modern houses. The Asmara 5lt flush ceiling light takes an E14 (SES) Lamp, we'd always recommend using one of our highly efficient LED lamps available in a warm 3000k temperature or a crisp cool white 4000k, take a look at our LED Lamps for the full range.Measurements H20 x O50cm

Fixing Plate Dimensions H3 x O50cm

Finish Crystal, Antique Brass

Material Crystal, Metal

Nett Weight (kg) 4.5 kg

Pret: 3.571,91 LEI (TVA inclus)

Detalii online: https://www.materialeelectrice.ro/lampa-tavan-asmara-5-light-flush-antique-brass-crystal-301564