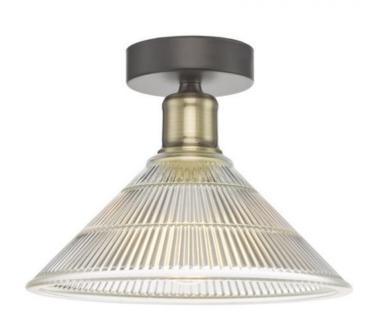

## DAR LIGHTING GROUP LAMPA TAVAN BOYD 1 LIGHT FLUSH ANTIQUE BRASS WITH GLASS SHADE

The Boyd flush ceiling light with prismatic shade and antique brass detail. Is a great looking soft industrial flush light specifically designed for low ceilings, it's a small lamp that can find a home anywhere and can look great in multiples in larger rooms. The prismatic shade offers an industrial style reminiscent of old factory lighting and lends itself to kitchen use but can be used in hallways or lounges. The Boyd flush ceiling light looks great with our vintage E27 (ES) LED filament Edison lamp, take a look at our LED Lamps for the full range. Measurements H19 x O25cm

Fixing Plate Dimensions H3 x O10.5cm

Finish Antique Brass, Ribbed Glass

Material Glass, Metal Nett Weight (kg) 1.5 kg

Pret: 597,66 LEI (TVA inclus)

Detalii online: https://www.materialeelectrice.ro/lampa-tavan-boyd-1-light-flush-antique-brass-with-glass-shade-301563